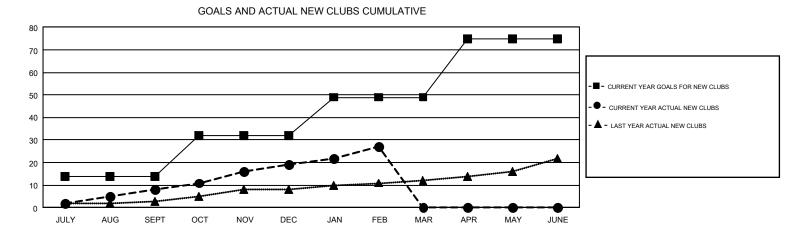

## GMT: GARY WONG

REPORT DOES NOT INCLUDE CLUBS IN UNDISTRICTED AREAS.

| Clubs                 |               |           |               | Members               |                                                                |                                                              |                                                    |  |
|-----------------------|---------------|-----------|---------------|-----------------------|----------------------------------------------------------------|--------------------------------------------------------------|----------------------------------------------------|--|
| RESULTS FOR 2016-2017 |               |           |               | RESULTS FOR 2016-2017 |                                                                |                                                              |                                                    |  |
| QUARTER               | NEW CLUB GOAL | NEW CLUBS | DROPPED CLUBS | QUARTER               | NEW MEMBER GROWTH<br>NET GOAL (not reinstated<br>or transfers) | NEW MEMBER<br>GROWTH ACTUAL (not<br>reinstated or transfers) | DROPPED<br>MEMBERS ACTUAL<br>(including transfers) |  |
| JULY/AUG/SEPT         | 14            | 8         | 7             | JULY/AUG/SEPT         | 582                                                            | 1,573                                                        | 1,835                                              |  |
| OCT/NOV/DEC           | 18            | 11        | 14            | OCT/NOV/DEC           | 830                                                            | 1,291                                                        | 1,358                                              |  |
| JAN/FEB/MAR           | 17            | 8         | 2             | JAN/FEB/MAR           | 845                                                            | 833                                                          | 833                                                |  |
| APR/MAY/JUNE          | 26            | 0         | 0             | APR/MAY/JUNE          | 1,011                                                          | 0                                                            | 0                                                  |  |