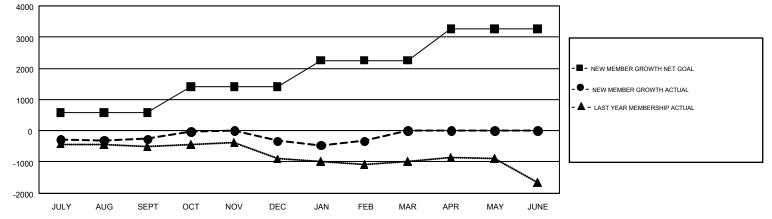

## GMT: GARY WONG

REPORT DOES NOT INCLUDE CLUBS IN UNDISTRICTED AREAS.

| Clubs                 |               |           |               | Members               |                                                                |                                                              |                                                    |  |
|-----------------------|---------------|-----------|---------------|-----------------------|----------------------------------------------------------------|--------------------------------------------------------------|----------------------------------------------------|--|
| RESULTS FOR 2016-2017 |               |           |               | RESULTS FOR 2016-2017 |                                                                |                                                              |                                                    |  |
| QUARTER               | NEW CLUB GOAL | NEW CLUBS | DROPPED CLUBS | QUARTER               | NEW MEMBER GROWTH<br>NET GOAL (not reinstated<br>or transfers) | NEW MEMBER<br>GROWTH ACTUAL (not<br>reinstated or transfers) | DROPPED<br>MEMBERS ACTUAL<br>(including transfers) |  |
| JULY/AUG/SEPT         | 14            | 8         | 7             | JULY/AUG/SEPT         | 582                                                            | 1,573                                                        | 1,835                                              |  |
| OCT/NOV/DEC           | 18            | 11        | 14            | OCT/NOV/DEC           | 830                                                            | 1,291                                                        | 1,358                                              |  |
| JAN/FEB/MAR           | 17            | 8         | 2             | JAN/FEB/MAR           | 845                                                            | 833                                                          | 833                                                |  |
| APR/MAY/JUNE          | 26            | 0         | 0             | APR/MAY/JUNE          | 1,011                                                          | 0                                                            | 0                                                  |  |